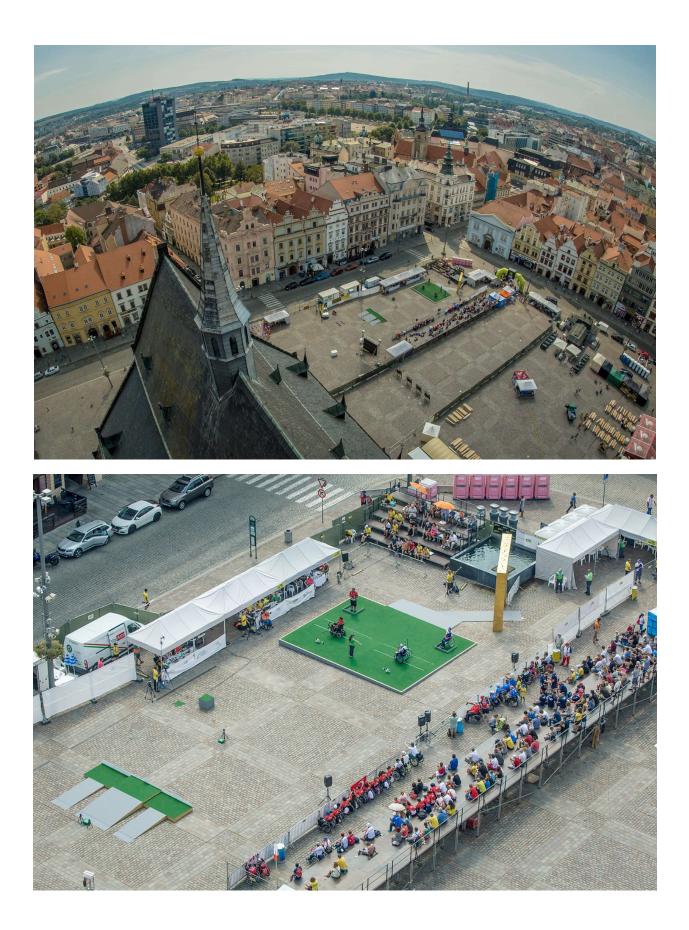

# **TECHNICAL DELEGATE FINAL REPORT**

Report by the Technical Delegate: Dominique OHLMANN For : European Championship Indoor European Grand Prix – Leg: European Championship Outdoor Target Seniors European Youth Cup Circuit – Leg: European Championship Outdoor Target Junior European Para-Archery Cup Circuit – Leg: European Championship Field Seniors and Junior European Club Team Cup European Championship 3D Seniors WRT – discipline: Х European Championship Para-Archery Country : CZECH REPUBLIC Held in : PILSEN Date : 11-18 Aug 2018 Place : Final Venue at Central square of PILSEN